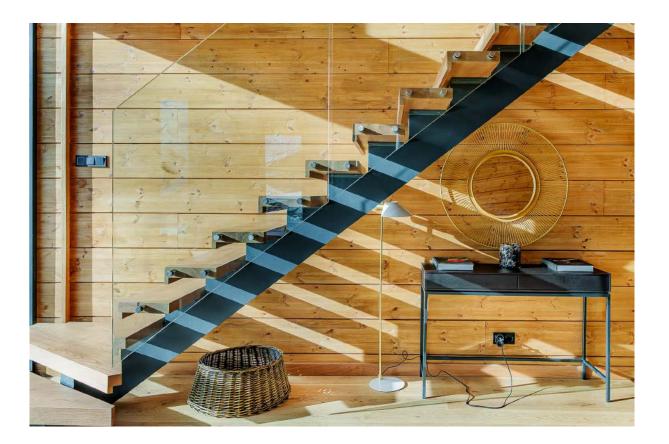

## DESCRIPTION

Enjoy all aspects of the Sierra Nevada lifestyle in this extraordinary residence, on a private street exclusive to the property, designed to take the traditional ski cabin to new heights of elegance. Located within the prestigious eco-resort, Arttysur Lux Village, This house/ chalet has been designed with the highest standards of comfort and taste, offering panoramic views and clever insulation too: The triple glazed windows that are a striking feature here not only protect you from the elements, they give that cosy feeling when you light a log fire, après ski of course. The property is extremely convenient, with its 'ski-in ski-out' feature and being situated close to the centre with shops and restaurants, all of which enjoy those breath-taking views. You'll love the quirky design that merges high quality appliances and fixtures with cute ski-inspired touches like bunk beds in one of the four bedrooms, and of course a terrace with a ski view.

## FEATURES

| Hair dryer         | Wifi                | Luxury Toiletries |
|--------------------|---------------------|-------------------|
| Premium bed linen  | Coffee maker        | Sunloungers       |
| Towels             | Free street parking | Panoramic views   |
| Air conditioning   | Flat TV             | Dining Room Bar   |
| Underfloor-heating | Log fireplace       | Stairs            |