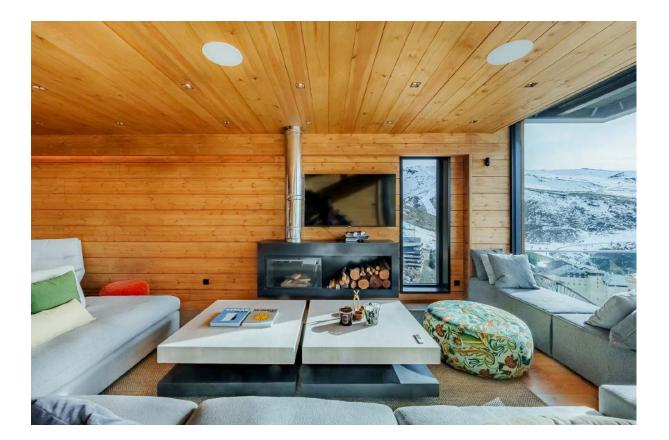

## DESCRIPTION

Enjoy all aspects of the Sierra Nevada lifestyle in this extraordinary residence, on a private street exclusive to the property, designed to take the traditional ski cabin to new heights of elegance. Located within the prestigious eco-resort, Arttysur Lux Village, This house/ chalet has been designed with the highest standards of comfort and taste, offering panoramic views and clever insulation too: The triple glazed windows that are a striking feature here not only protect you from the elements, they give that cosy feeling when you light a log fire, après ski of course. The property is extremely convenient, with its 'ski-in ski-out' feature and being situated close to the centre with shops and restaurants, all of which enjoy those breath-taking views. You'll love the quirky design that merges high quality appliances and fixtures with cute ski-inspired touches like bunk beds in one of the four bedrooms, and of course a terrace with a ski view.

## FEATURES

| Hair dryer         | Wifi                | Luxury Toiletries |
|--------------------|---------------------|-------------------|
| Premium bed linen  | Coffee maker        | Sunloungers       |
| Towels             | Free street parking | Panoramic views   |
| Air conditioning   | Flat TV             | Dining Room Bar   |
| Underfloor-heating | Log fireplace       | Stairs            |