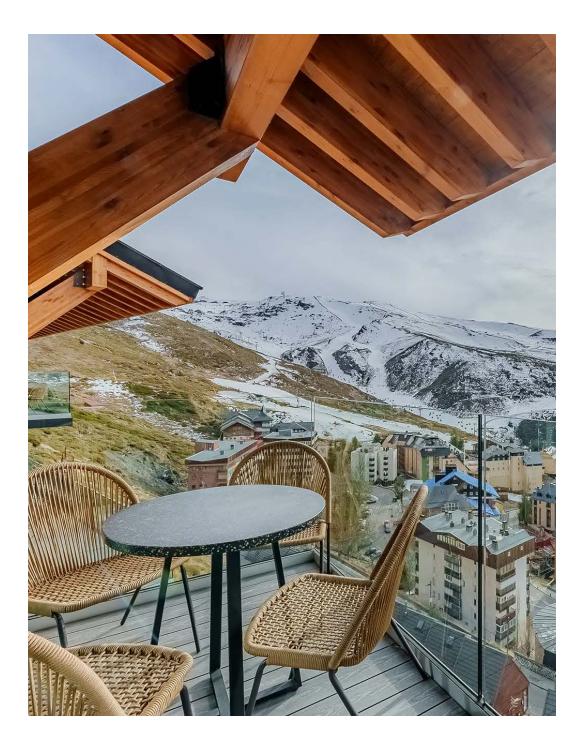

## DESCRIPTION

Enjoy all aspects of the Sierra Nevada lifestyle in this extraordinary residence, on a private street exclusive to the property, designed to take the traditional ski cabin to new heights of elegance. Located within the prestigious eco-resort, Arttysur Lux Village, This house/ chalet has been designed with the highest standards of comfort and taste, offering panoramic views and clever insulation too: The triple glazed windows that are a striking feature here not only protect you from the elements, they give that cosy feeling when you light a log fire, après ski of course. The property is extremely convenient, with its 'ski-in ski-out' feature and being situated close to the centre with shops and restaurants, all of which enjoy those breath-taking views. You'll love the quirky design that merges high quality appliances and fixtures with cute ski-inspired touches like bunk beds in one of the four bedrooms, and of course a terrace with a ski view.

|             |                | <u>8</u>        |            |             |
|-------------|----------------|-----------------|------------|-------------|
| ENTIRE HOME | CHALET         | 10 GUESTS       | 4 BEDROOMS | 3 BATHROOMS |
|             |                |                 |            |             |
| P           |                |                 |            |             |
| ON-STREET   | SKI-IN SKI-OUT | PRIVATE TERRACE | NORTH      | SKI VIEW    |