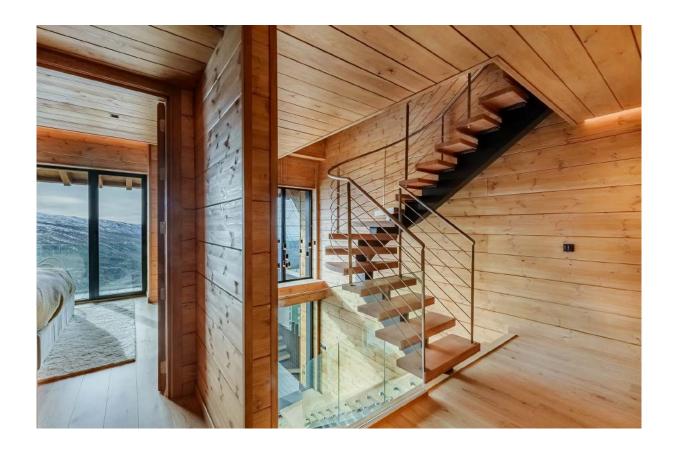

## DESCRIPTION

Enjoy all aspects of the Sierra Nevada lifestyle in this extraordinary residence, on a private street exclusive to the property, designed to take the traditional ski cabin to new heights of elegance. Located within the prestigious eco-resort, Arttysur Lux Village, This house/ chalet has been designed with the highest standards of comfort and taste, offering panoramic views and clever insulation too: The triple glazed windows that are a striking feature here not only protect you from the elements, they give that cosy feeling when you light a log fire, après ski of course. The property is extremely convenient, with its 'ski-in ski-out' feature and being situated close to the centre with shops and restaurants, all of which enjoy those breath-taking views. You'll love the quirky design that merges high quality appliances and fixtures with cute ski-inspired touches like bunk beds in one of the four bedrooms, and of course a terrace with a ski view.

## FEATURES

| Hair dryer         | Wifi                | Luxury Toiletries |
|--------------------|---------------------|-------------------|
| Premium bed linen  | Coffee maker        | Sunloungers       |
| Towels             | Free street parking | Panoramic views   |
| Air conditioning   | Flat TV             | Dining Room Bar   |
| Underfloor-heating | Log fireplace       | Stairs            |