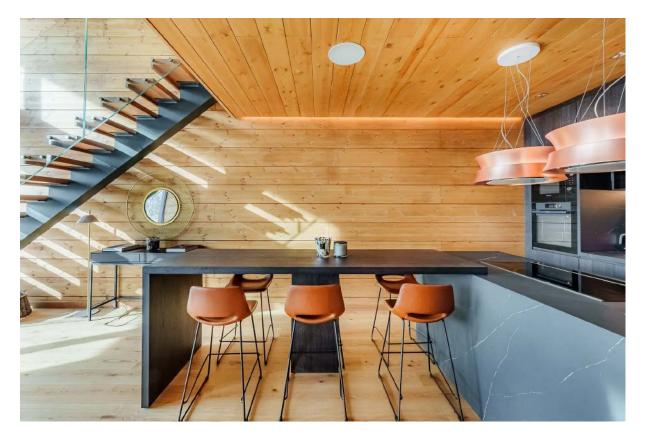

## DESCRIPTION

Enjoy all aspects of the Sierra Nevada lifestyle in this extraordinary residence, on a private street exclusive to the property, designed to take the traditional ski cabin to new heights of elegance. Located within the prestigious eco-resort, Arttysur Lux Village, This house/ chalet has been designed with the highest standards of comfort and taste, offering panoramic views and clever insulation too: The triple glazed windows that are a striking feature here not only protect you from the elements, they give that cosy feeling when you light a log fire, après ski of course. The property is extremely convenient, with its 'ski-in ski-out' feature and being situated close to the centre with shops and restaurants, all of which enjoy those breath-taking views. You'll love the quirky design that merges high quality appliances and fixtures with cute ski-inspired touches like bunk beds in one of the four bedrooms, and of course a terrace with a ski view.

## FEATURES

| Hair dryer         | Wifi                | Luxury Toiletries |
|--------------------|---------------------|-------------------|
| Premium bed linen  | Coffee maker        | Sunloungers       |
| Towels             | Free street parking | Panoramic views   |
| Air conditioning   | Flat TV             | Dining Room Bar   |
| Underfloor-heating | Log fireplace       | Stairs            |