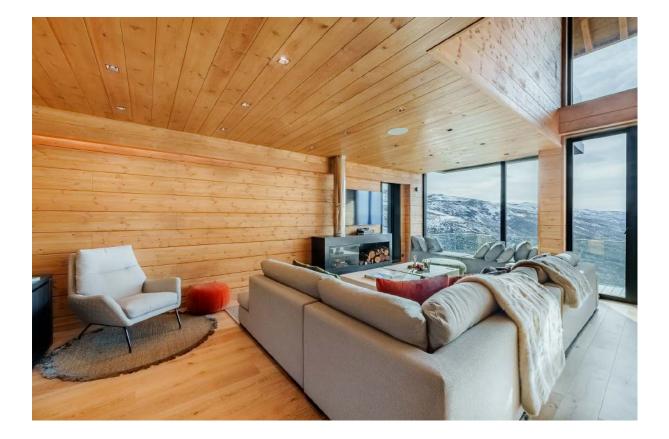

## DESCRIPTION

Enjoy all aspects of the Sierra Nevada lifestyle in this extraordinary residence, on a private street exclusive to the property, designed to take the traditional ski cabin to new heights of elegance. Located within the prestigious eco-resort, Arttysur Lux Village, This house/ chalet has been designed with the highest standards of comfort and taste, offering panoramic views and clever insulation too: The triple glazed windows that are a striking feature here not only protect you from the elements, they give that cosy feeling when you light a log fire, après ski of course. The property is extremely convenient, with its 'ski-in ski-out' feature and being situated close to the centre with shops and restaurants, all of which enjoy those breath-taking views. You'll love the quirky design that merges high quality appliances and fixtures with cute ski-inspired touches like bunk beds in one of the four bedrooms, and of course a terrace with a ski view.

## FEATURES

| Hair dryer         | Wifi                | Luxury Toiletries |
|--------------------|---------------------|-------------------|
| Premium bed linen  | Coffee maker        | Sunloungers       |
| Towels             | Free street parking | Panoramic views   |
| Air conditioning   | Flat TV             | Dining Room Bar   |
| Underfloor-heating | Log fireplace       | Stairs            |